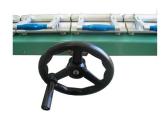

## **HYBRID SCREEN**

The HYBRID SCREEN is a mesh stretcher hybrid (manual system / pneumatic) equipped with 4 tension bars assemble in a feet structure. The HYBRID SCREEN is ideal for a intensive using and is capable to stretch several screen with different formats in one single time. The HYBRID SCREEN as the possibility to adjust to several sizes by moving 2 bars in a single adjusting movement. The 2 stretching bars that moves are equipped with wheels for better and easy moving.