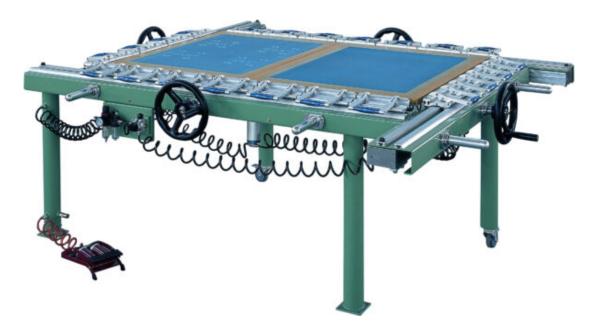

## **HYBRID SCREEN**

The HYBRID SCREEN is a mesh stretcher hybrid (manual system / pneumatic) equipped with 4 tension bars assemble in a feet structure. The HYBRID SCREEN is ideal for a intensive using and is capable to stretch several screen with different formats in one single time. The HYBRID SCREEN as the possibility to adjust to several sizes by moving 2 bars in a single adjusting movement. The 2 stretching bars that moves are equipped with wheels for better and easy moving.

## **PRODUCT DESCRIPTION**

Mesh stretcher with pneumatic clamps available

Possibility to adjust several screens with different dimensions in one single time;

Bets option in time saving and working method when you need to stretch big volumes from screens;

Stretching from mesh in first stage with no contact with the screen for more accurate valor;

Linear guide in aluminum profile for high quality finishing;

Frame support holder can be build according to your request to achieved optimal mesh savings;

Adjusting from mesh tension made with smoothness and accurate;

Machine equipped with pneumatic cylinders to raise frames support holders

Clamps made in high resistance aluminum to hold mesh in high tension;