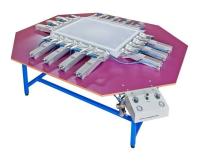

## **HYBRID SCREEN**

The HYBRID SCREEN is a mesh stretcher hybrid (manual system / pneumatic) equipped with 4 tension bars assemble in a feet structure. The HYBRID SCREEN is ideal for a intensive using and is capable to stretch several screen with different formats in one single time. The HYBRID SCREEN as the possibility to adjust to several sizes by moving 2 bars in a single adjusting movement. The 2 stretching bars that moves are equipped with wheels for better and easy moving.

## **PRODUCT DESCRIPTION**

Mesh stretcher with pneumatic clamps available

Possibility to adjust several screens with different dimensions in one single time;

Bets option in time saving and working method when you need to stretch big volumes from screens;

Stretching from mesh in first stage with no contact with the screen for more accurate valor;

Linear guide in aluminum profile for high quality finishing;

Frame support holder can be build according to your request to achieved optimal mesh savings;

Adjusting from mesh tension made with smoothness and accurate;

Machine equipped with pneumatic cylinders to raise frames support holders

Clamps made in high resistance aluminum to hold mesh in high tension;