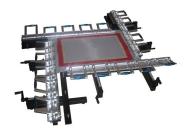

## **HYBRID SCREEN**

The HYBRID SCREEN is a mesh stretcher hybrid (manual system / pneumatic) equipped with 4 tension bars assemble in a feet structure. The HYBRID SCREEN is ideal for a intensive using and is capable to stretch several screen with different formats in one single time. The HYBRID SCREEN as the possibility to adjust to several sizes by moving 2 bars in a single adjusting movement. The 2 stretching bars that moves are equipped with wheels for better and easy moving.

## **PRODUCT DESCRIPTION**

Mesh stretcher with pneumatic clamps available

Possibility to adjust several screens with different dimensions in one single time;

Bets option in time saving and working method when you need to stretch big volumes from screens;

Stretching from mesh in first stage with no contact with the screen for more accurate valor;

Linear guide in aluminum profile for high quality finishing;

Frame support holder can be build according to your request to achieved optimal mesh savings;

Adjusting from mesh tension made with smoothness and accurate;

Machine equipped with pneumatic cylinders to raise frames support holders

Clamps made in high resistance aluminum to hold mesh in high tension;