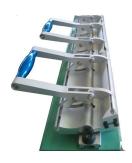

Adjusting from mesh tension made with smoothness and accurate;

Machine equipped with pneumatic cylinders to raise frames support holders

Clamps made in high resistance aluminum to hold mesh in high tension;