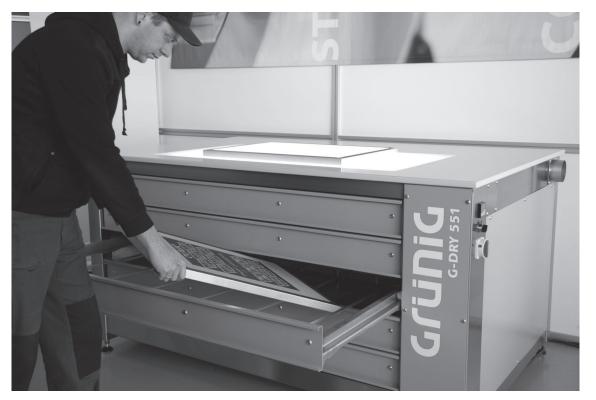

The G-DRY 551 is a horizontal drying cabinet with individual drawers and a work surface with optional luminous LED surface

Grünig-Interscreen AG Ringgenmatt 14 CH-3150 Schwarzenburg Switzerland Phone +41 31 734 2600 Fax +41 31 734 2601 www.grunig.ch mail@grunig.ch

# G-DRY 551 Horizontal screen dryer cabinet

Work table

Drying drawer

# Particular features:

- Horizontal drying of wet or coated screens
- Optimal drying of coated screens regardless of the emulsion thickness
- Rugged tubular construction of stainless steel V2A and varnished aluminum sheet
- Compact construction method
- 5 free-moving drawers, running on ball-bearings
- One drawer is capable of holding several screens
- Continuously adjustable heating temperature by means of digital temperature regulator
- Digital temperature display (reference/actual values)
- The covering can be used either as a work surface or optionally as a luminous LED surface

#### Version A1

 One-sided drawers to be pulled out towards the front