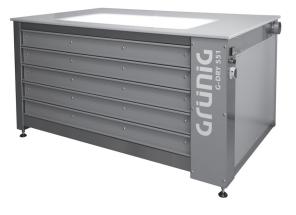

The G-DRY 551 is a horizontal drying cabinet with individual drawers and a work surface with optional luminous LED surface

Grünig-Interscreen AG Ringgenmatt 14 CH-3150 Schwarzenburg Switzerland Phone +41 31 734 2600 Fax +41 31 734 2601 www.grunig.ch mail@grunig.ch

# G-DRY 551 Horizontal screen dryer cabinet

Work table

Drying drawer

# Particular features:

- Horizontal drying of wet or coated screens
- Optimal drying of coated screens regardless of the emulsion thickness
- Rugged tubular construction of stainless steel V2A and varnished aluminum sheet
- Compact construction method
- 5 free-moving drawers, running on ball-bearings
- One drawer is capable of holding several screens
- Continuously adjustable heating temperature by means of digital temperature regulator
- Digital temperature display (reference/actual values)
- The covering can be used either as a work surface or optionally as a luminous LED surface