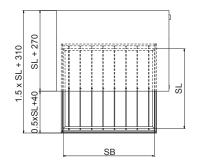

#### Version A2

Screen format

Power supply

Sizes

Two-sided drawers, to be pulled out towards the front and the back

SB screen width

SL screen length

Width

Depth

Height

Voltage

Frequency

Frame profile thicnkess mm

mm

mm

mm

mm

mm

V

Hz

dB (A)

### **Option V2**

 Active fresh air supply for an additional acceleration of the drying process

Permanent sound pressure level

1000-2500

1000-2000

max.50

SB+470

SL+270

3x400+N+PE 3x220+PE

1000

50/60

<70