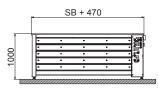

#### Version A2

Screen format

Power supply

Sizes

Two-sided drawers, to be pulled out towards the front and the back

SB screen width

SL screen length

Width

Depth

Height

Voltage

Frequency

Frame profile thicnkess mm

mm

mm

mm

mm

mm

V

Hz

dB (A)

### **Option V2**

 Active fresh air supply for an additional acceleration of the drying process

Permanent sound pressure level

1000-2500

1000-2000

max.50

SB+470

SL+270

3x400+N+PE 3x220+PE

1000

50/60

<70