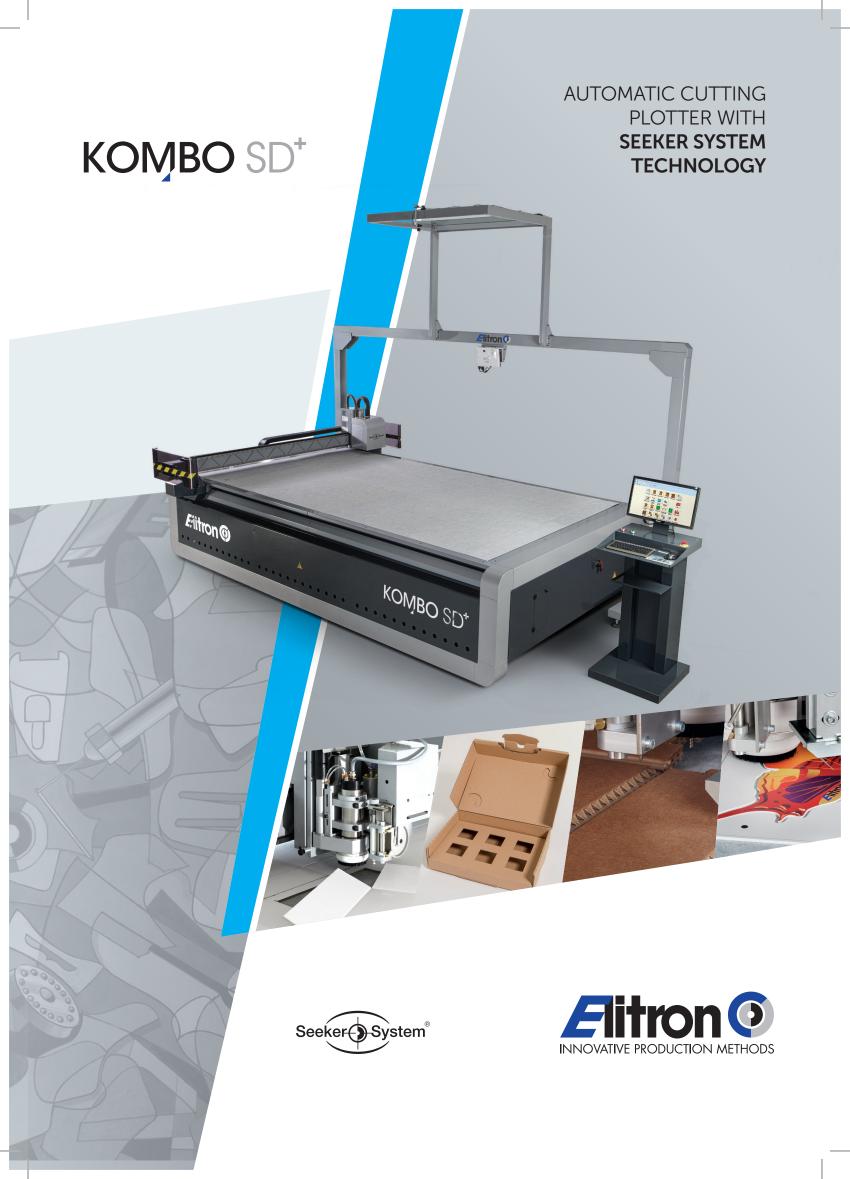

## KOMBO SD<sup>+</sup>. + PERFORMANCE + SPEED + PRODUCTIVITY

**Innovation** that cuts up the past: Kombo SD<sup>+</sup>. Now with higher performance motors. An exclusive plotter for the most demanding, with powerful and **unbeatable performance**. The **die-less finishing** system which cuts both times and costs for large and small production runs. Incomparable speed, up to **102m/min** with **1.4G** acceleration, reduces production times. Kombo SD<sup>+</sup> for maximum technological automation with minimum operator intervention.

## **Main characteristics**

- Automatic tool pre-setting.
- **Multi-tool** head for cutting, creasing and milling materials up to 120 mm.
- Speed up to **102 m/min**, acceleration **1.4G**.
- Video Projection system to **optimise** material yield and reduce costs.
- Integrated, patented, **Seeker System** which automatically recognises printed images and reference points.
- Working area with 40 concentrated vacuum sectors for maximum adhesion even with difficult materials.

## Only Kombo SD+ for

Automation: latest generation Elitron technology such as Seeker System, the system which automatically recognises printed images and reference points. **Reliability:** system constructed using one single block of solid steel. Beams don't vibrate or bend. High precision rack movement mechanism.

**Versatility:** multi-tool head to work different types of materials at the same time on the working area.

Performance: new motors further speed up the cutting head for faster finishing. Savings: the video projection system optimises material yield, minimises waste materials and reduces costs. Confidence: high quality craftsmanship for a truly industrial system.